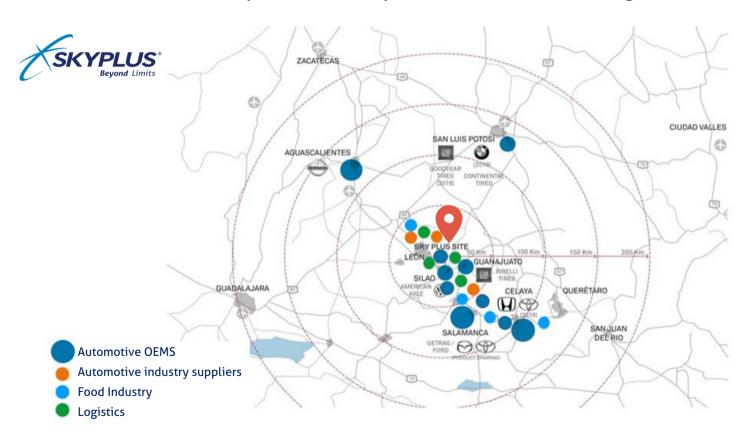

## **ADVANTAGES**

- It's part of Guanajuato Puerto Interior
- Next to Bajío's international airport (BJX) 5 min driving.
- Adjacent to Ferromex railway intermodal terminal.
- CCTV connected to C5i and State Public Forces Security.
- Abundant skilled labor force.