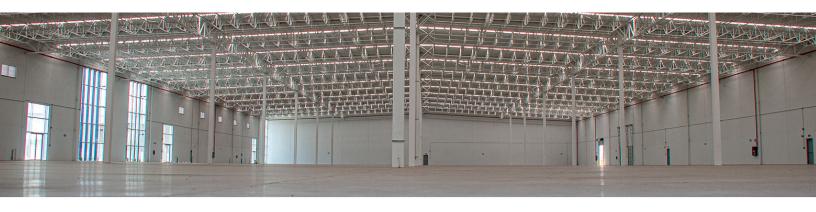

## **BUILDING SPECIFICATIONS**

- From 26,910 sf to 215,278 sf
- 16 parking lots for each module
- 29.5 ft clear height
- Tilt-Up concrete walls
- KR-18 sheet insulating R13 roof

- 4+8 Docks. 30,000 lbs mechanic
- dock leveler
- 2 concrete ramps
- 6 inches concrete slab floor.
- Fire protection system