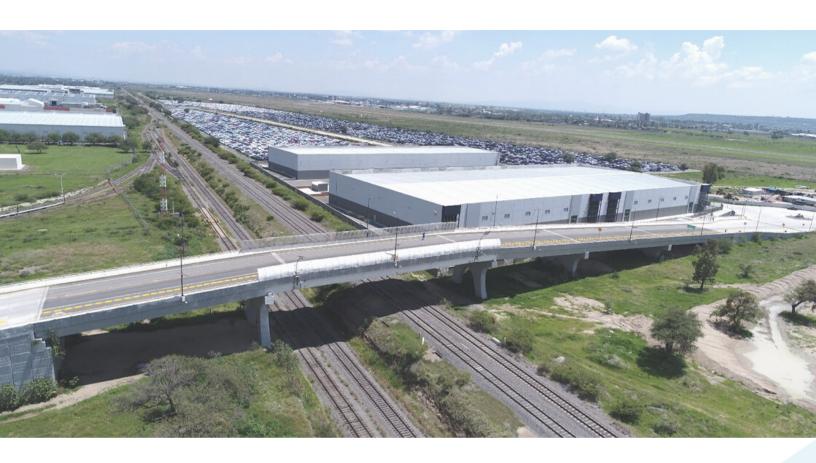

## **ADVANTAGES**

- It's part of Guanajuato Puerto Interior
- Next to Bajío's international airport (BJX) 5 min driving.
- Adjacent to Ferromex railway intermodal terminal.
- CCTV connected to C5i and State Public Forces Security.
- Abundant skilled labor force.

## **PARK INFRASTRUCTURE**

- Wide streets,
- Sidewalks and bikeways
- Street lighting
- Potable Water
- Rainwater drainage and sanitary sewage

- Power, Telephone, Fiber Optics & Natural Gas connections
- Water treatment plant.
- CCTV
- All design in accordance with our sustainability policies